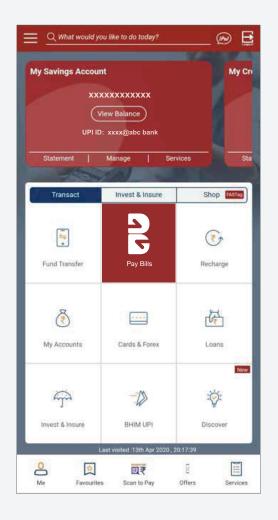

Stage-1. Use B mnemonic at the channel's entry wherever bill payment is used. The Brand should be commensurate and prominent within the Partners/Stakeholders design construct.

Stage-2. Bharat Connect logo (horizontal) must be used in the below steps

The B mnemonic must be used in the entry of app/website enabled with Bharat Connect. The B mnemonic denotes that all recurring payments can be made with Bharat Connect. All bill payments/recurring payment tab to use the B mnemonic