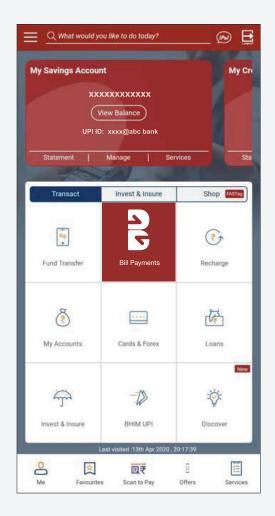

Stage-1. Use B mnemonic at the channel's entry wherever bill payment is used. The Brand should be commensurate and prominent within the Partners/Stakeholders design construct.

Stage-2. Bharat Connect logo (horizontal) must be used in the below steps

The B mnemonic must be used in the entry of app/website enabled with Bharat Connect. The B mnemonic denotes that all recurring payments can be made with Bharat Connect. All bill payments/recurring payment tab to use the B mnemonic