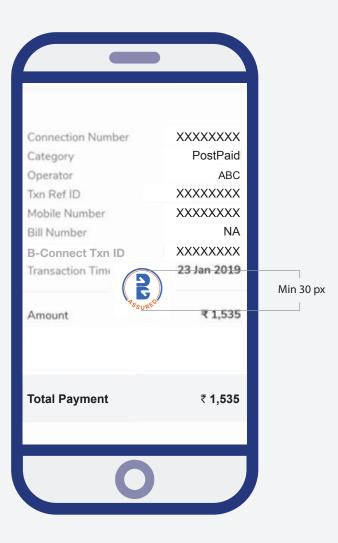

# Mobile Confirmation Page

B Assured logo will appear on the confirmation page in a white background.

#### **Mobile Confirmation Page**

B Assured logo will appear on the confirmation page in a white background.

#### **Online Receipt**

B Assured logo, when used on an online receipt, should be present on the top left-hand corner of the receipt with optimum visibility. It is mandatory to mention B-Connect Txn ID and Consumer Convenience Fee (CCF) in the receipt.