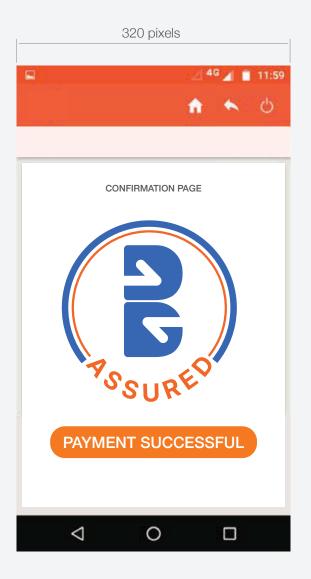

Complaint Status

The B Assured logo must be used on successful bill payment receipt and confirmation page across all channels

# Mobile Confirmation Page

B Assured logo will appear on the confirmation page in a white background.

#### **Mobile Confirmation Page**

B Assured logo will appear on the confirmation page in a white background.