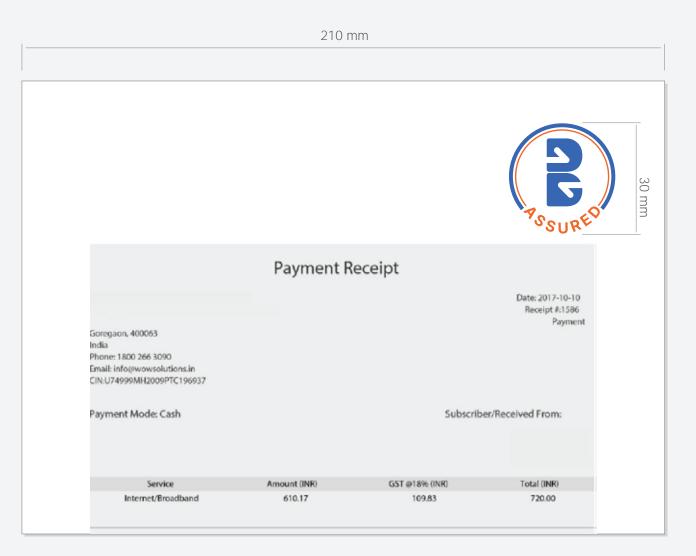

#### Paper Receipt

B Assured logo, when used on a paper receipt, should be present on the top right-hand corner of the receipt with optimum visibility.

It is mandatory to mention B-Connect Txn ID and Consumer Convenience Fee (CCF) in the receipt.