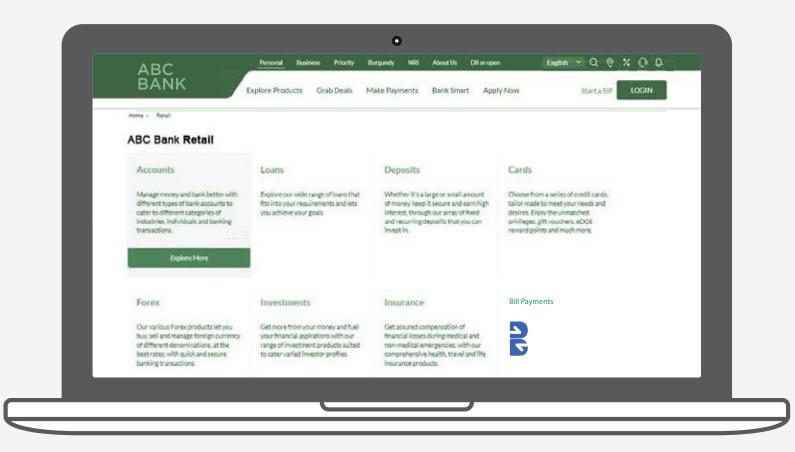

The B mnemonic in website/entry page

The Bharat Connect Horizontal logo to be used on selection of biller, bill fetch and bill payment screens. In the case stakeholders guidelines do not permit use of vertical logo, horizontal logo may be use