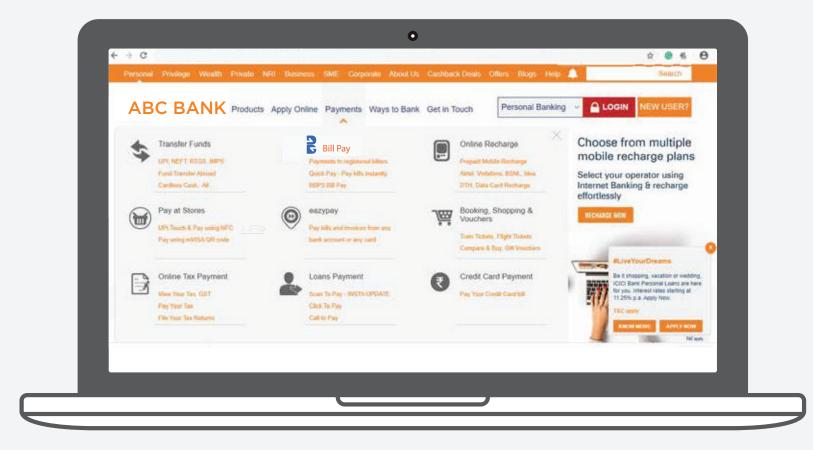

The B mnemonic must be used in the entry of app/website enabled with Bharat Connect. The B mnemonic denotes that all recurring payments can be made with Bharat Connect. All bill payments/recurring payment tab to use the B mnemonic

The B mnemonic in website/entry page

The Bharat Connect Horizontal logo to be used on selection of biller, bill fetch and bill payment screens. In the case stakeholders guidelines do not permit use of vertical logo, horizontal logo may be use