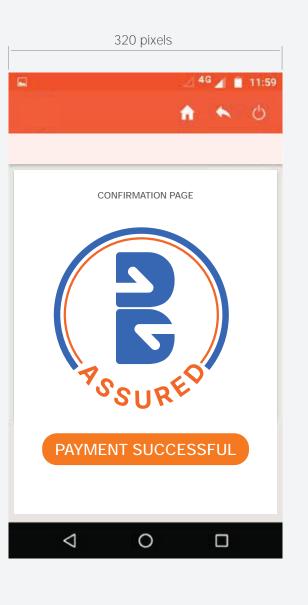

# Mobile Confirmation Page

B Assured logo will appear on the confirmation page in a white background.

#### **Mobile Confirmation Page**

B Assured logo will appear on the confirmation page in a white background.

#### **Sonic Branding**

To enhance the user experience and reinforce our brand identity, sonic branding is required every time 'B Assured' is displayed on the payment successful screen.

The designated sonic branding audio clip (provided separately) must be played simultaneously with the display of 'B Assured' on the payment successful screen.