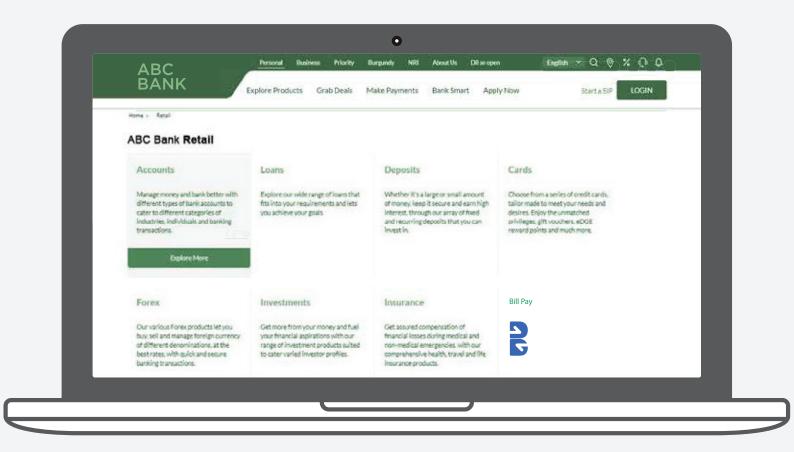

The B mnemonic in website/entry page

The Bharat Connect Horizontal logo to be used on selection of biller, bill fetch and bill payment screens. In the case stakeholders guidelines do not permit use of vertical logo, horizontal logo may be use